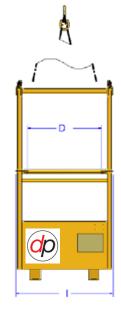

## Man Baskets 2 Person Capacity

R

| <b>SWL</b><br>(in Kg) | Capacity<br>(persons) | Useful dimensions (mm) |     |     |       | Overall dimensions (mm) |       |       | Net     |
|-----------------------|-----------------------|------------------------|-----|-----|-------|-------------------------|-------|-------|---------|
|                       |                       | A                      | D   | h   | h0    | L                       | 1.0   | н     | (in Kg) |
| 240                   | 2                     | 1 220                  | 860 | 690 | 4 210 | 1 500                   | 1 150 | 2 280 | 215     |