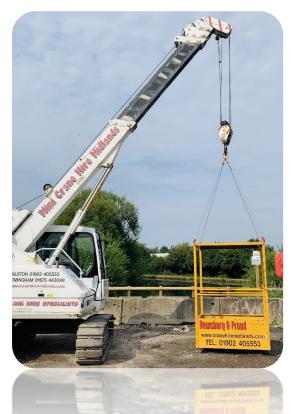

All our man baskets have a safe working load of **240kg** i.e. two people.

The Man Baskets need to be delivered to site, which we can organise both delivery & collection, or if it's convenient for customers they can be collected from our storage depot at Wolverhampton.