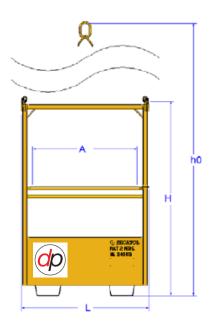

## Man Baskets 2 Person Capacity

R

| <b>SWL</b><br>(in Kg) | Capacity<br>(persons) | Useful dimensions (mm) |     |     |       | Overall dimensions (mm) |       |       | Net     |
|-----------------------|-----------------------|------------------------|-----|-----|-------|-------------------------|-------|-------|---------|
|                       |                       | A                      | D   | h   | h0    | L                       | 1.0   | н     | (in Kg) |
| 240                   | 2                     | 1 220                  | 860 | 690 | 4 210 | 1 500                   | 1 150 | 2 280 | 215     |