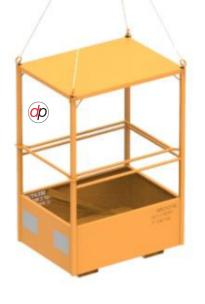

## Man Baskets 2 Person Capacity

R

| <b>SWL</b><br>(in Kg) | Capacity<br>(persons) | Useful dimensions (mm) |     |     |       | Overall dimensions (mm) |       |       | Net     |
|-----------------------|-----------------------|------------------------|-----|-----|-------|-------------------------|-------|-------|---------|
|                       |                       | A                      | D   | h   | h0    | L                       | 1.0   | н     | (in Kg) |
| 240                   | 2                     | 1 220                  | 860 | 690 | 4 210 | 1 500                   | 1 150 | 2 280 | 215     |

All our man baskets have a safe working load of **240kg** i.e. two people.

The Man Baskets need to be delivered to site, which we can organise both delivery & collection, or if it's convenient for customers they can be collected from our storage depot at Wolverhampton.