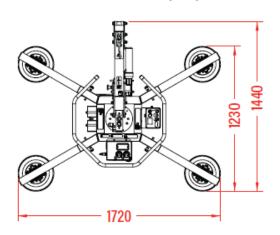

### MRT4 DUAL CIRCUIT - VACUUM LIFTER (MAX CAPCITY 320KG)

# Technical Data (mm)

# **Technical Specifications**

| Safe working load<br>(smooth, clean surface at 60% vacuum) | capacity:                                    | 320kg                                                                                                                                                                                                         |
|------------------------------------------------------------|----------------------------------------------|---------------------------------------------------------------------------------------------------------------------------------------------------------------------------------------------------------------|
| Number of suction cups                                     | cups:                                        | 4                                                                                                                                                                                                             |
| Suction cup                                                | description:                                 | black rubber, not abrasion resistant                                                                                                                                                                          |
| Suction cup diameter                                       | approx diameter:                             | 305mm                                                                                                                                                                                                         |
| Suitable for lifting                                       | material properties:<br>surface:<br>example: | gastight / non-porous<br>smooth<br>glass, plastic boards, ceramic plates, sheet metals, coated boards                                                                                                         |
| Weight of lifter                                           | approx:                                      | 58kg with extension arms, (42kg without arms)                                                                                                                                                                 |
| Depth of lifter                                            | depth:                                       | 290mm                                                                                                                                                                                                         |
| Rotation                                                   | rotation:                                    | 360° manual continuous lockable positions                                                                                                                                                                     |
| Tilt                                                       | tilt:                                        | 90° manual                                                                                                                                                                                                    |
| Vacuum system                                              | dual circuit:                                | 1 pump, 2 vacuum reserve tanks                                                                                                                                                                                |
| Voltage                                                    | pump:<br>battery charger:                    | 12v DC from rechargeable battery<br>110v/240v 50/60Hz single phase factory selectable                                                                                                                         |
| Standard accessories                                       | standard                                     | 4 x extension arms                                                                                                                                                                                            |
| Optional accessories                                       | optional:                                    | variable length lifting arm, extra length extension arms, MRT Dolly curved pads (270kg capacity), stone pads (270kg capacity), radio remote low marking pads, heat resistant pads, woods pad mount extensions |