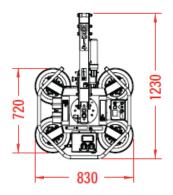

# Technical Data (mm)

# **Technical Specifications**

| Safe working load<br>(smooth, clean surface at 60% vacuum) | capacity:                                    | 320kg                                                                                                                                                                                                         |
|------------------------------------------------------------|----------------------------------------------|---------------------------------------------------------------------------------------------------------------------------------------------------------------------------------------------------------------|
| Number of suction cups                                     | cups:                                        | 4                                                                                                                                                                                                             |
| Suction cup                                                | description:                                 | black rubber, not abrasion resistant                                                                                                                                                                          |
| Suction cup diameter                                       | approx diameter:                             | 305mm                                                                                                                                                                                                         |
| Suitable for lifting                                       | material properties:<br>surface:<br>example: | gastight / non-porous<br>smooth<br>glass, plastic boards, ceramic plates, sheet metals, coated boards                                                                                                         |
| Weight of lifter                                           | approx:                                      | 58kg with extension arms, (42kg without arms)                                                                                                                                                                 |
| Depth of lifter                                            | depth:                                       | 290mm                                                                                                                                                                                                         |
| Rotation                                                   | rotation:                                    | 360° manual continuous lockable positions                                                                                                                                                                     |
| Tilt                                                       | tilt:                                        | 90° manual                                                                                                                                                                                                    |
| Vacuum system                                              | dual circuit:                                | 1 pump, 2 vacuum reserve tanks                                                                                                                                                                                |
| Voltage                                                    | pump:<br>battery charger:                    | 12v DC from rechargeable battery<br>110v/240v 50/60Hz single phase factory selectable                                                                                                                         |
| Standard accessories                                       | standard                                     | 4 x extension arms                                                                                                                                                                                            |
| Optional accessories                                       | optional:                                    | variable length lifting arm, extra length extension arms, MRT Dolly curved pads (270kg capacity), stone pads (270kg capacity), radio remote low marking pads, heat resistant pads, woods pad mount extensions |