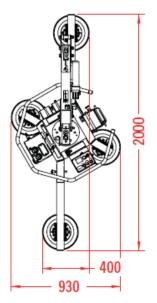

# Technical Data (mm)

# **Technical Specifications**

| Safe working load<br>(smooth, clean surface at 60% vacuum) | capacity:                                    | 320kg                                                                                                                                                                                                         |
|------------------------------------------------------------|----------------------------------------------|---------------------------------------------------------------------------------------------------------------------------------------------------------------------------------------------------------------|
| Number of suction cups                                     | cups:                                        | 4                                                                                                                                                                                                             |
| Suction cup                                                | description:                                 | black rubber, not abrasion resistant                                                                                                                                                                          |
| Suction cup diameter                                       | approx diameter:                             | 305mm                                                                                                                                                                                                         |
| Suitable for lifting                                       | material properties:<br>surface:<br>example: | gastight / non-porous<br>smooth<br>glass, plastic boards, ceramic plates, sheet metals, coated boards                                                                                                         |
| Weight of lifter                                           | approx:                                      | 58kg with extension arms, (42kg without arms)                                                                                                                                                                 |
| Depth of lifter                                            | depth:                                       | 290mm                                                                                                                                                                                                         |
| Rotation                                                   | rotation:                                    | 360° manual continuous lockable positions                                                                                                                                                                     |
| Tilt                                                       | tilt:                                        | 90° manual                                                                                                                                                                                                    |
| Vacuum system                                              | dual circuit:                                | 1 pump, 2 vacuum reserve tanks                                                                                                                                                                                |
| Voltage                                                    | pump:<br>battery charger:                    | 12v DC from rechargeable battery<br>110v/240v 50/60Hz single phase factory selectable                                                                                                                         |
| Standard accessories                                       | standard                                     | 4 x extension arms                                                                                                                                                                                            |
| Optional accessories                                       | optional:                                    | variable length lifting arm, extra length extension arms, MRT Dolly curved pads (270kg capacity), stone pads (270kg capacity), radio remote low marking pads, heat resistant pads, woods pad mount extensions |