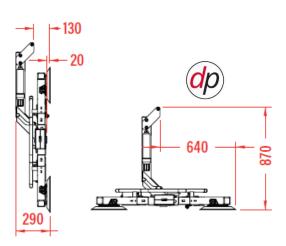

# Technical Data (mm)

# **Technical Specifications**

| Safe working load<br>(smooth, clean surface at 60% vacuum) | capacity:                                    | 320kg                                                                                                                                                                                                         |
|------------------------------------------------------------|----------------------------------------------|---------------------------------------------------------------------------------------------------------------------------------------------------------------------------------------------------------------|
| Number of suction cups                                     | cups:                                        | 4                                                                                                                                                                                                             |
| Suction cup                                                | description:                                 | black rubber, not abrasion resistant                                                                                                                                                                          |
| Suction cup diameter                                       | approx diameter:                             | 305mm                                                                                                                                                                                                         |
| Suitable for lifting                                       | material properties:<br>surface:<br>example: | gastight / non-porous<br>smooth<br>glass, plastic boards, ceramic plates, sheet metals, coated boards                                                                                                         |
| Weight of lifter                                           | approx:                                      | 58kg with extension arms, (42kg without arms)                                                                                                                                                                 |
| Depth of lifter                                            | depth:                                       | 290mm                                                                                                                                                                                                         |
| Rotation                                                   | rotation:                                    | 360° manual continuous lockable positions                                                                                                                                                                     |
| Tilt                                                       | tilt:                                        | 90° manual                                                                                                                                                                                                    |
| Vacuum system                                              | dual circuit:                                | 1 pump, 2 vacuum reserve tanks                                                                                                                                                                                |
| Voltage                                                    | pump:<br>battery charger:                    | 12v DC from rechargeable battery<br>110v/240v 50/60Hz single phase factory selectable                                                                                                                         |
| Standard accessories                                       | standard                                     | 4 x extension arms                                                                                                                                                                                            |
| Optional accessories                                       | optional:                                    | variable length lifting arm, extra length extension arms, MRT Dolly curved pads (270kg capacity), stone pads (270kg capacity), radio remote low marking pads, heat resistant pads, woods pad mount extensions |