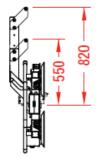

# Technical Data (mm)

# **Technical Specifications**

| Safe working load<br>(smooth, clean surface at 60% vacuum) | capacity:                                    | 320kg                                                                                                                                                                                                         |
|------------------------------------------------------------|----------------------------------------------|---------------------------------------------------------------------------------------------------------------------------------------------------------------------------------------------------------------|
| Number of suction cups                                     | cups:                                        | 4                                                                                                                                                                                                             |
| Suction cup                                                | description:                                 | black rubber, not abrasion resistant                                                                                                                                                                          |
| Suction cup diameter                                       | approx diameter:                             | 305mm                                                                                                                                                                                                         |
| Suitable for lifting                                       | material properties:<br>surface:<br>example: | gastight / non-porous<br>smooth<br>glass, plastic boards, ceramic plates, sheet metals, coated boards                                                                                                         |
| Weight of lifter                                           | approx:                                      | 58kg with extension arms, (42kg without arms)                                                                                                                                                                 |
| Depth of lifter                                            | depth:                                       | 290mm                                                                                                                                                                                                         |
| Rotation                                                   | rotation:                                    | 360° manual continuous lockable positions                                                                                                                                                                     |
| Tilt                                                       | tilt:                                        | 90° manual                                                                                                                                                                                                    |
| Vacuum system                                              | dual circuit:                                | 1 pump, 2 vacuum reserve tanks                                                                                                                                                                                |
| Voltage                                                    | pump:<br>battery charger:                    | 12v DC from rechargeable battery<br>110v/240v 50/60Hz single phase factory selectable                                                                                                                         |
| Standard accessories                                       | standard                                     | 4 x extension arms                                                                                                                                                                                            |
| Optional accessories                                       | optional:                                    | variable length lifting arm, extra length extension arms, MRT Dolly curved pads (270kg capacity), stone pads (270kg capacity), radio remote low marking pads, heat resistant pads, woods pad mount extensions |