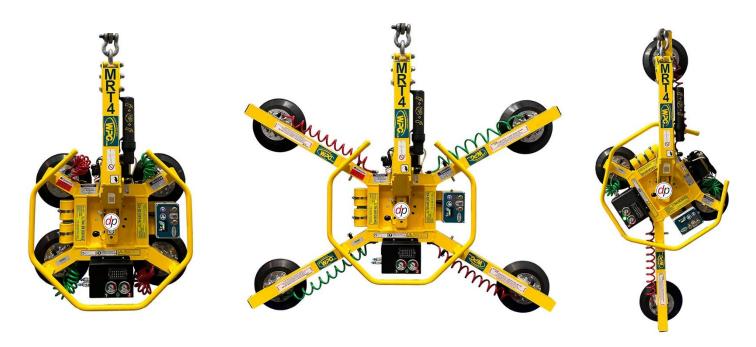

#### MRT4 DUAL CIRCUIT - VACUUM LIFTER (MAX CAPCITY 320KG)

# MRT4 Dual Circuit [320kg]

The MRT4, with dual-circuit vacuum system technology for extra safety, is built for versatility. It delivers 360° rotation with 90° tilt from any rotation position. Using the extension arms and movable pads, three frame configurations are possible to cover most load sizes on site or in the workshop. A variable length lifting arm may be specified, allowing fitting under soffits and overhangs.

- •Dual, independent vacuum circuits with two vacuum reserve tanks and two non-return valves
- Vacuum gauge for each circuit
- •Manual 360° lockable rotation (continuous)
- Manual tilting from vertical to horizontal
- •On-board maintenance-free vacuum pump
- •12v rechargeable battery with integral 110v or 240v charger and battery energy gauge
- Audio-visual low vacuum alert
- •Four extension arms allow alternative configurations