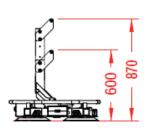

# Technical Data (mm)

# **Technical Specifications**

| Safe working load<br>(smooth, clean surface at 60% vacuum) | capacity:                                    | 320kg                                                                                                                                                                                                         |
|------------------------------------------------------------|----------------------------------------------|---------------------------------------------------------------------------------------------------------------------------------------------------------------------------------------------------------------|
| Number of suction cups                                     | cups:                                        | 4                                                                                                                                                                                                             |
| Suction cup                                                | description:                                 | black rubber, not abrasion resistant                                                                                                                                                                          |
| Suction cup diameter                                       | approx diameter:                             | 305mm                                                                                                                                                                                                         |
| Suitable for lifting                                       | material properties:<br>surface:<br>example: | gastight / non-porous<br>smooth<br>glass, plastic boards, ceramic plates, sheet metals, coated boards                                                                                                         |
| Weight of lifter                                           | approx:                                      | 58kg with extension arms, (42kg without arms)                                                                                                                                                                 |
| Depth of lifter                                            | depth:                                       | 290mm                                                                                                                                                                                                         |
| Rotation                                                   | rotation:                                    | 360° manual continuous lockable positions                                                                                                                                                                     |
| Tilt                                                       | tilt:                                        | 90° manual                                                                                                                                                                                                    |
| Vacuum system                                              | dual circuit:                                | 1 pump, 2 vacuum reserve tanks                                                                                                                                                                                |
| Voltage                                                    | pump:<br>battery charger:                    | 12v DC from rechargeable battery<br>110v/240v 50/60Hz single phase factory selectable                                                                                                                         |
| Standard accessories                                       | standard                                     | 4 x extension arms                                                                                                                                                                                            |
| Optional accessories                                       | optional:                                    | variable length lifting arm, extra length extension arms, MRT Dolly curved pads (270kg capacity), stone pads (270kg capacity), radio remote low marking pads, heat resistant pads, woods pad mount extensions |